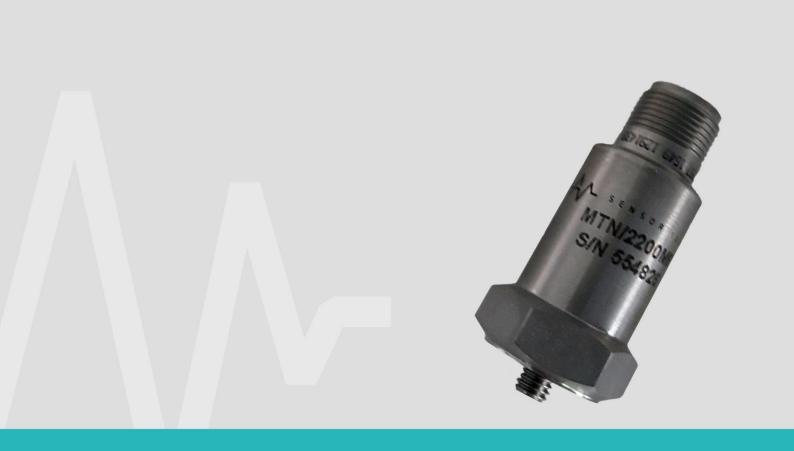

# **AVS 1000 - General purpose industrial accelerometer**

General purpose top-entry constant current accelerometer with isolated AC output. Made from robust stainless steel throughout for long term vibration analysis in harsh environments. Internal electronics are isolated to minimize noise with increased bias voltage stability. Sealed to IP67 and includes 2-pin C5015 military style connector. Available with a wide range of mountings.

#### **AVS 1000**