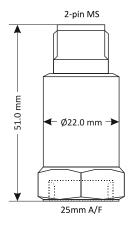

# **AV SENSOR 1000**

GENERAL PURPOSE INDUSTRIAL ACCELEROMETER

amc VIBRO Sp. z o.o.

7: +48 (12) 362 97 60 S: +48 (12) 362 97 63 info@amcvibro.pl KRS No.: 0000618618

KRS No.: 0000618618 REGON No.: 364497010 VAT No.: PL6772403385

www.amcvibro.pl

BROCHURE 2017



# **AVS 1000 - General purpose industrial accelerometer**

General purpose top-entry constant current accelerometer with isolated AC output. Made from robust stainless steel throughout for long term vibration analysis in harsh environments. Internal electronics are isolated to minimize noise with increased bias voltage stability. Sealed to IP67 and includes 2-pin C5015 military style connector. Available with a wide range of mountings.

#### **AVS 1000**



### **Dimensions**



## **Applications**

- » Data collection
- » Heavy industry
- » Paper machinery

#### **Technical data**

| Standard sensitivity   | 100mV/g ±10% nominal @ 80Hz      |
|------------------------|----------------------------------|
| Frequency response     | 2Hz ÷ 10kHz ±5% / (-3dB @ 0.8Hz) |
| Mounted base resonance | 18kHz (nominal)                  |
| Isolation              | Base isolated                    |
| Dynamic range          | ± 80g                            |
| Transverse sensitivity | Less than 5%                     |
| Electrical noise       | 0.1mg max                        |
| Current range          | 0.5 ÷ 8mA                        |
| Temperature range      | - 55 ÷ 140°C                     |
| Bias voltage           | 12V DC (nominal)                 |
| Case mat